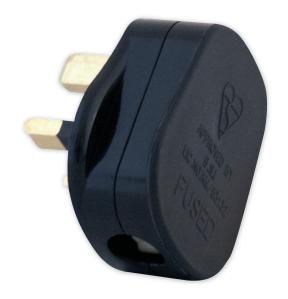

## LG8191/B

| Code                  | LG8191/B                                                                                                                                                                                                                                                                    |
|-----------------------|-----------------------------------------------------------------------------------------------------------------------------------------------------------------------------------------------------------------------------------------------------------------------------|
| Description           | 13 amp fused plug                                                                                                                                                                                                                                                           |
| Range                 | Selectric Square                                                                                                                                                                                                                                                            |
| Colour                | Black                                                                                                                                                                                                                                                                       |
| Material              | Urea body, brass pins                                                                                                                                                                                                                                                       |
| Included              | Wiring instructions & fuse                                                                                                                                                                                                                                                  |
| Inner Carton Quantity | 20                                                                                                                                                                                                                                                                          |
| Barcode               | 5025117994566                                                                                                                                                                                                                                                               |
| Commodity Code        | 85369085                                                                                                                                                                                                                                                                    |
| Standards             | BS 1363/A                                                                                                                                                                                                                                                                   |
| Notes                 | <ul> <li>13 Amp fused plugs can be used with a variety of electrical products, including -<br/>Washing machines, dishwashers, microwaves, kettles, toasters etc,<br/>from 700 - 3000 Watts. Anything below 700 Watts should use a 3 Amp plug</li> <li>Kitemarked</li> </ul> |